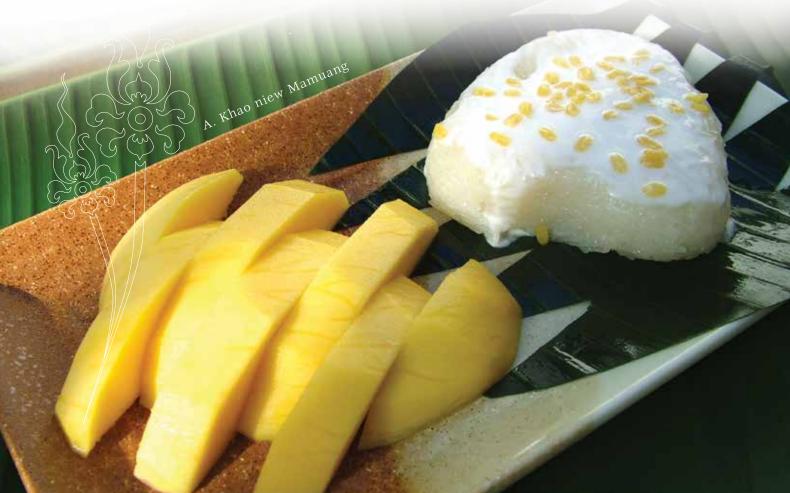

## Mai Shai DESSERTS

A. Khao niew Mamuang (seasonal) Fresh mango with soft sweet sticky rice \$11.50

*B. Ice Cream and caramel custard cake* Home made caramel custard cake with ice cream

C. Gluay Thord Ice Cream Hot banana Fritter with Ice cream