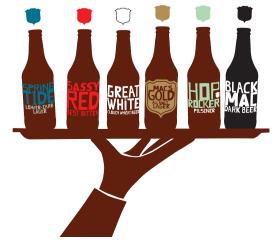

#### HOP ROEKER

#### PILSENER

A superb pilsener heavily hopped with Sauvin, Cascade and Motueka varieties imparting citrus aromas and a proper bitter finish

#### ISASSY RED

#### **BEST BITTER ALE**

LOWER-EARB LAGER

MALT LAGER

DARK BEER

A very hoppy English-style bitter ale with loads of Saaz B & five different malts. A real favourite and Mac's most awarded beer

#### Úgreat White

**ELOUDY WHEAT BEER** A complex and cloudy 5.0% Belgian witbier with bubblegum, rose petal, banana, coriander and Turkish delight flavours, among others

#### SPRING TIDE

Ever mindful of the needs of all our drinkers, it is a lowercarb lager with full strength, but without the anaemic taste

#### MAE'S GOLD

The perennial favourite and the beer that made Mac's famous. A refreshingly crisp easy to drink, lightly hopped 4% golden lager

#### 

Newly reformulated, this 4.8% chocolaty dark beer is rich in caramel and coffee flavours, toasted malts and Hallertau hops